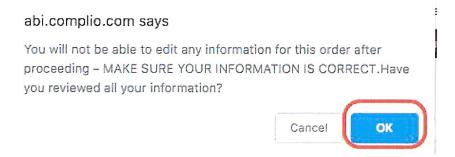

IMPORTANT - Make sure all of your information is correct, once your fingerprints are submitted you cannot change any information.

- Website Please visit <a href="https://abi.complio.com/">https://abi.complio.com/</a> to begin (smartphone and tablet friendly)
- Create Account Click the "Create an Account" button to begin the registration process.