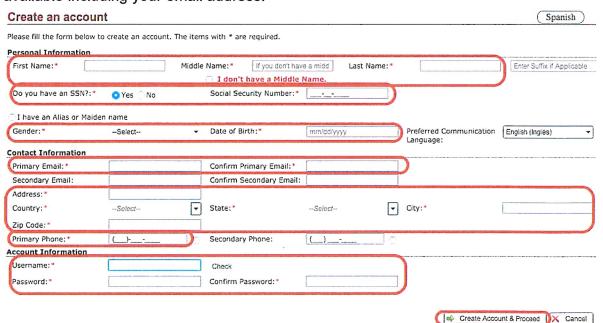

3. Enter Information - Carefully enter all of your information. Fields with asterisks (\*) are required. Please note for your username you can choose anything that is available including your email address.